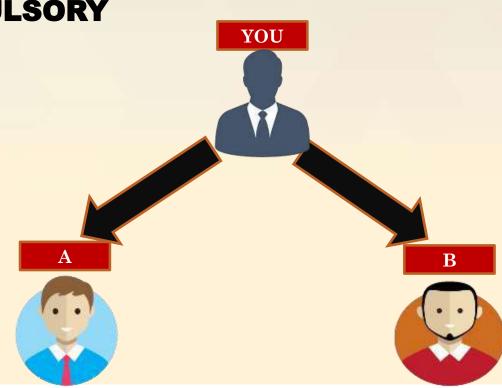

### **DIRECT SPONSOR BONUS**

LEFT ONE ID AND RIGHT ONE ID IS COMPULSORY

30 PP - 300.00 55 PP - 500.00 100 PP - 1000.00