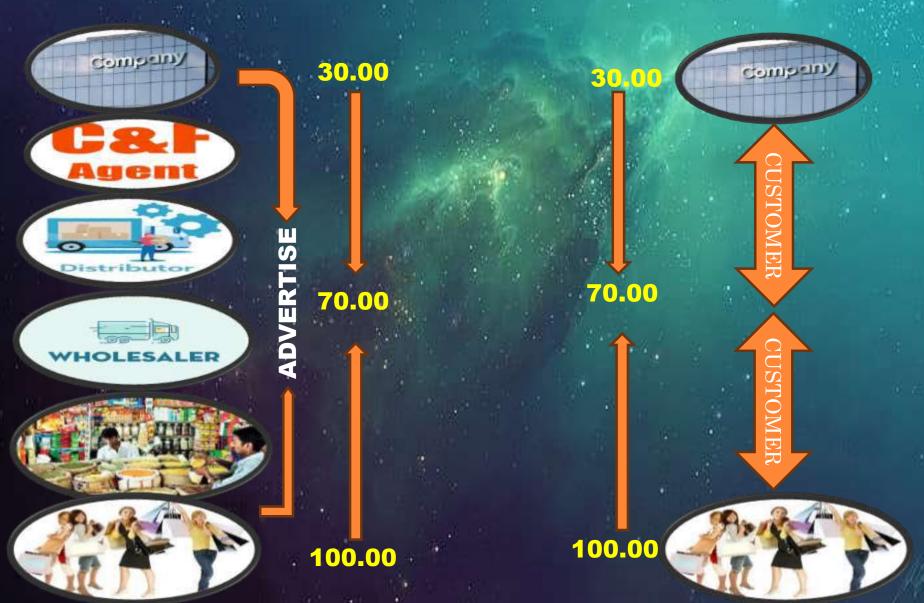

## BUSINESS

TRADITIONAL BUSINESS

**NETWORK BUSINESS** 

## BUSINESS

#### **TRADITIONAL BUSINESS**

### **NETWORK BUSINESS**

- > REQUIRED BUSINESS IDEAS
- HUGE CAPITAL/INVESTMENT
- NEED EXPERIENCE
- FIX EXPENSES
- MANY MORE COMPETITION
- > RISK
- LIMITED MARKET/CUSTOMER
- > NEED HONEST EMPLOYEES

- > NO REQUIRED BUSINESS IDEAS
- > NO CAPITAL/INVESTMENT
- > NO NEED EXPERIENCE
- > NO FIX EXPENSES
- > NO COMPETITION
- > NO RISK
- > UNLIMITED MARKET/CUSTOMER
- > NO NEED EMPLOYEES