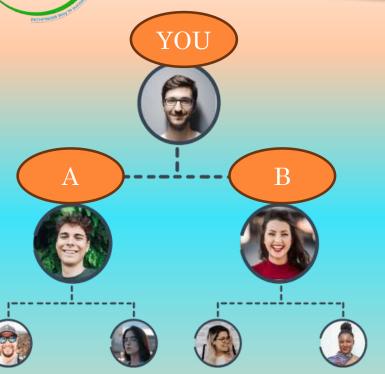

### **DIRECT SPONSOR BONUS**

LEFT ONE ID AND RIGHT ONE ID IS COMPULSORY

30 PP - 300.00 55 PP - 500.00 100 PP - 1000.00

## LEVEL BONUS INCOME

100PP LEFT: 200PP RIGHT

MATCHING INCOME = RS, 1900/-

DIRECT REFERENCE INCOME (100PP) RS 1000 + RS 1000 = RS 2000

**LEVEL BONUS = RS 3600** 

TOTAL INCOME = RS 7,500